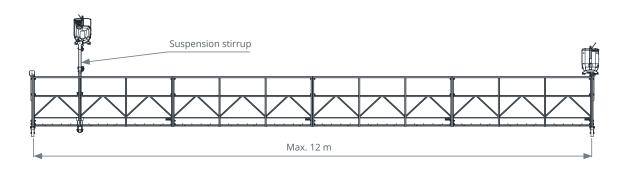

Power is provided by a trailing cable and a control panel equipped with a main switch, a directional switch, overload alarm fixtures and a tilting limitor that responds to the tilt of the platform.

For greater stability, the platform can be used with a beam or suspension stirrup (or a combination of the two), which makes it possible to access areas round the corner of the building. The suspended platform can be equipped with accessories for use on sloping surfaces.

|       |        |               | Load capacity with even load distribution |                         |                             |
|-------|--------|---------------|-------------------------------------------|-------------------------|-----------------------------|
| Туре  | Length | Configuration | Weight                                    | End suspension<br>TITAN | Suspension stirrup<br>TITAN |
|       | m      |               | kg                                        | kg                      | kg                          |
| ZL 2  | 2      | 2             | 284                                       | 420                     | 420                         |
| ZL 3  | 3      | 3             | 322                                       | 630                     | 630                         |
| ZL 4  | 4      | 2+2           | 364                                       | 840                     | 840                         |
| ZL 5  | 5      | 2+3           | 402                                       | 898                     | 900                         |
| ZL 6  | 6      | 3+3           | 440                                       | 860                     | 800                         |
| ZL 7  | 7      | 2+3+2         | 482                                       | 818                     | 760                         |
| ZL 8  | 8      | 3+2+3         | 525                                       | 775                     | 700                         |
| ZL 9  | 9      | 3+3+3         | 558                                       | 742                     | 670                         |
| ZL 10 | 10     | 2+3+3+2       | 598                                       | 702                     | 630                         |
| ZL 11 | 11     | 3+3+2+3       | 641                                       | 659                     | 590                         |
| ZL 12 | 12     | 3+3+3+3       | 674                                       | 626                     | 550                         |