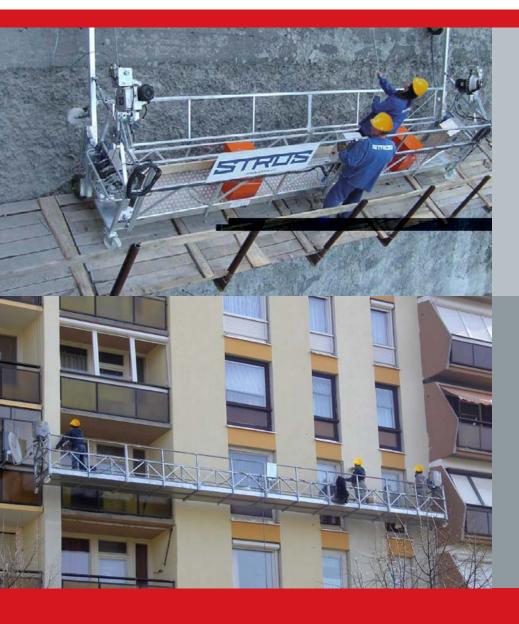

Power is provided by a trailing cable and a control panel equipped with a main switch, a directional switch, overload alarm fixtures and a tilting limitor that responds to the tilt of the platform.

For greater stability, the platform can be used with a beam or suspension stirrup (or a combination of the two), which makes it possible to access areas round the corner of the building. The suspended platform can be equipped with accessories for use on sloping surfaces.