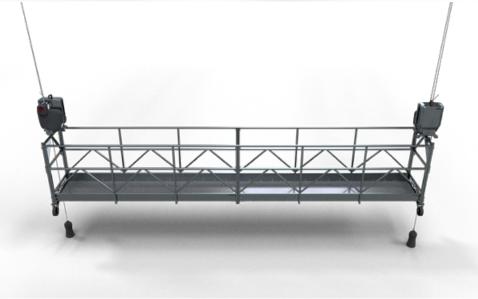

## SUSPENDED PLATFORMS

The supporting structure of the platform is welded from high-quality steel profiles, the floor is made of aluminum sheeting with anti-slip treatment. The individual sections are assemled to the target length with bolts and self-locking nuts. The platform is equipped with wheels to move the platform around the construction site.