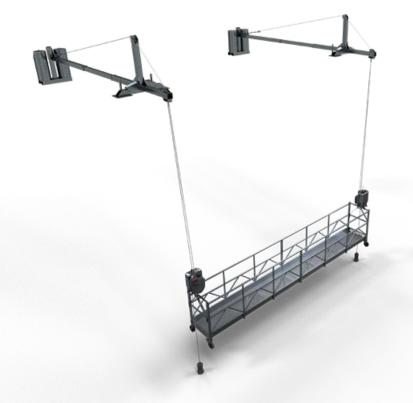

## SUSPENDED PLATFORMS

The supporting structure of the platform is welded from high-quality steel profiles, the floor is made of aluminum sheeting with anti-slip treatment. The individual sections are assemled to the target length with bolts and self-locking nuts. The platform is equipped with wheels to move the platform around the construction site.

Power is provided by a trailing cable and a control panel equipped with a main switch, a directional switch, overload alarm fixtures and a tilting limitor that responds to the tilt of the platform.

For greater stability, the platform can be used with a beam or suspension stirrup (or a combination of the two), which makes it possible to access areas round the corner of the building. The suspended platform can be equipped with accessories for use on sloping surfaces.